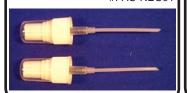

#### TUF-TIPS NEW!

Steel Tips for dispensing CA+ (medium). 5mm input.

Heat to clear any clogs. #PAC-NEC09