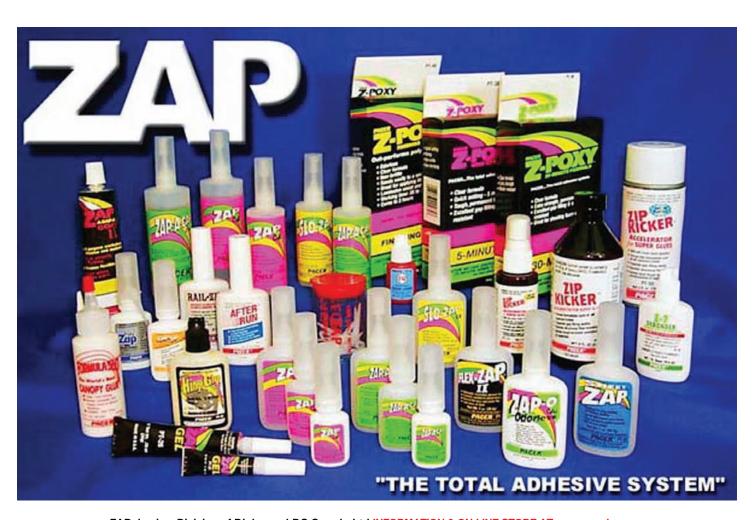

#### WE STOCK THE ENTIRE LINE OF ZAP PRODUCTS

ZAPglue is a Division of Richmond RC Supply Ltd INFORMATION & ON-LINE STORE AT www.zapglue.ca Head Office: #114 - 7350 72nd Street, Delta, B.C., V4G 1H9, Canada. 604-940-1066. Fax 604-940-1063 Hours M-F 10am-6pm PT. U.S. Returns: 1574 Gulf Rd., Point Roberts, WA, 98281-9007 email: sales@richmondrc.com Dealer Inquiries Welcome.

#### ZAP/CA

The fastest setting general purpose super glue available!

wood. Bonds in

1 to 5 seconds.

Available in 1/4 oz., 1/2oz., 1 oz. and 2 oz. Sizes. Look for the Pink Label.

#### ZAP-A-GAP/CA+

MEDIUM **THICK GAP FILLING FORMULA** 

Bonds almost anything to anything! Fills gaps between rough parts! Bonds

Use ZIP

KICKER to

accelerate

cure time

Loves plywoods, oily pitchy woods, hardwoods! Great for shop & home use!

#### SLO-ZAP/CA

SUPER THICK & STRONG **FORMULA** 

Fills large gaps between rough fitting parts! For use on high stress areas. **Bonds** in 30-90sec.

> **Provides** lots of time to work... then accelerate it to when

#### **ZIP KICKER ACCELERATOR**

READY! AIM!

**FINER MIST! BETTER** CURE!

> Use with ZAP & all other super glues. Expands use of super glue to fill gaps. Solves most

tough to bond situations.

Simply the best super glue accelerator available!

#### **ZPOXY**

PREMIUM INDUS-TRIAL STRENGTH **MULTI-PURPOSE EPOXY** 

Available in 5 & 30 Minute Cure Times. Use 30 Minute for Max Strength

5-MINUTE